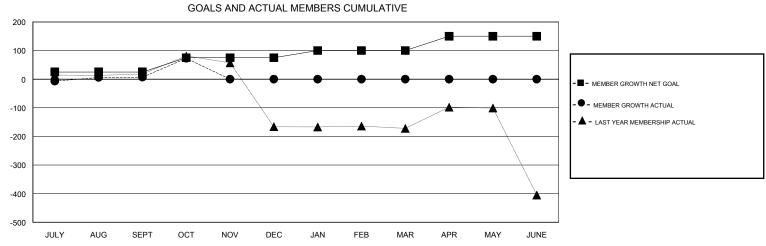

## District 307B1

Results as of: 10/31/2019

| GMT:          |               | L           | OCATION INDONESI | Α                              |                           |                         | GMT CA                                       |  |
|---------------|---------------|-------------|------------------|--------------------------------|---------------------------|-------------------------|----------------------------------------------|--|
|               | Club          | os          |                  | Members  RESULTS FOR 2019-2020 |                           |                         |                                              |  |
|               | RESULTS FOR   | R 2019-2020 |                  |                                |                           |                         |                                              |  |
| QUARTER       | NEW CLUB GOAL | NEW CLUBS   | DROPPED CLUBS    | QUARTER                        | MEMBER GROWTH NET<br>GOAL | MEMBER GROWTH<br>ACTUAL | DROPPED MEMBERS ACTUAL (including transfers) |  |
| JULY/AUG/SEPT | 1             | 0           | 0                | JULY/AUG/SEPT                  | 25                        | 41                      | 32                                           |  |
| OCT/NOV/DEC   | 1             | 1           | 0                | OCT/NOV/DEC                    | 50                        | 99                      | 33                                           |  |
| JAN/FEB/MAR   | 2             | 0           | 0                | JAN/FEB/MAR                    | 25                        | 0                       | 0                                            |  |
| APR/MAY/JUNE  | 1             | 0           | 0                | APR/MAY/JUNE                   | 50                        | 0                       | 0                                            |  |